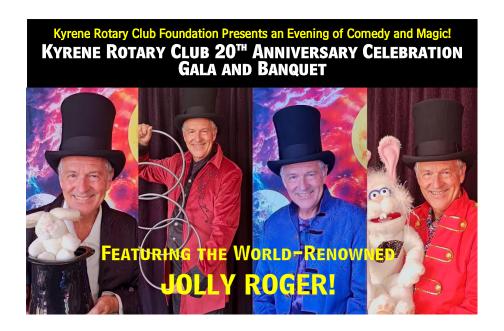

# FEATURING THE COMEDY AND MAGIC OF JOLLY ROGER!

One of the top comedy magicians in the world, Jolly Roger has performed on 14 cruise ships and been on television in 5 countries. His unique style, his magical expertise, vivacious personality and delightful British Humor, are the ingredients that add up to a recipe for truly great entertainment. He does hundreds of shows every year for both adults and children. Over 40 years, Jolly Roger has become one of the best professional magicians today.

# 20<sup>TH</sup> ANNIVERSARY GALA – NOVEMBER 3, 2024 ADVERTISING AND SPONSORSHIP OPPORTUNITIES